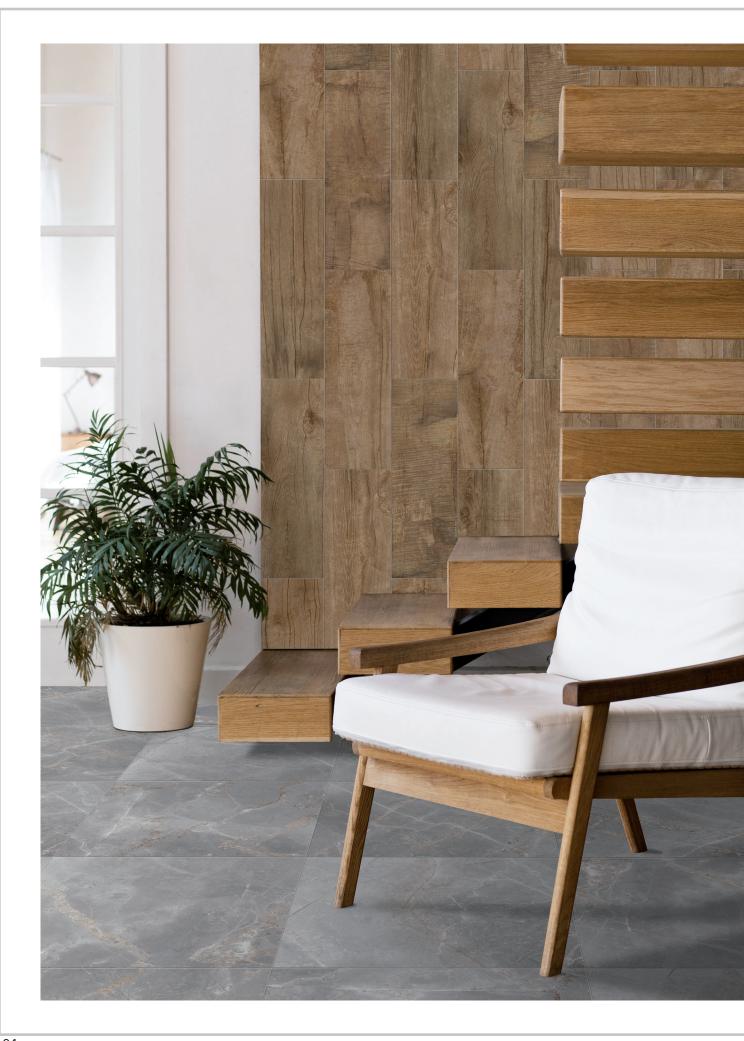

# IBERIS & GREENWOOD

**Iberis**: Creating living spaces in which combinations of different materials enhance everyday living is now possible thanks to the new marble effect of the 'Iberis' series, capable of enriching any space with elegance. Proposed in combination with our 'Greenwood' series, a wood-effect porcelain stoneware, it creates unique and surprising surfaces.

**Greenwood**: Timeless elegance. This wood-effect porcelain stoneware in two natural shades features a warm, contemporary finish that perfectly expresses the refined harmony of natural materials.