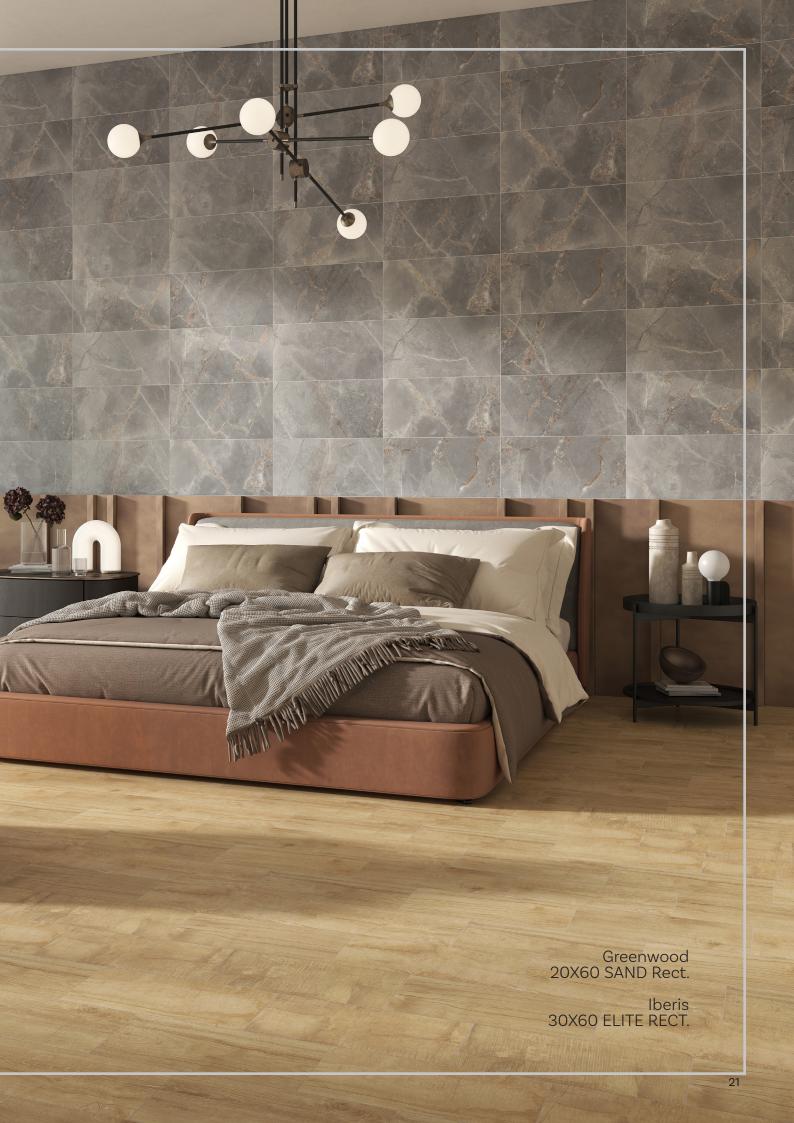

# IBERIS & GREENWOOD

**Iberis**: Creating living spaces in which combinations of different materials enhance everyday living is now possible thanks to the new marble effect of the 'Iberis' series, capable of enriching any space with elegance. Proposed in combination with our 'Greenwood' series, a wood-effect porcelain stoneware, it creates unique and surprising surfaces.

**Greenwood**: Timeless elegance. This wood-effect porcelain stoneware in two natural shades features a warm, contemporary finish that perfectly expresses the refined harmony of natural materials.

## **Greenwood Sand**

#### **INDOOR**

GRAPHICS 20X60 RECT.

Greenwood 20X60 SAND Rect.

Greenwood 10X60 SAND Bat. Rect.