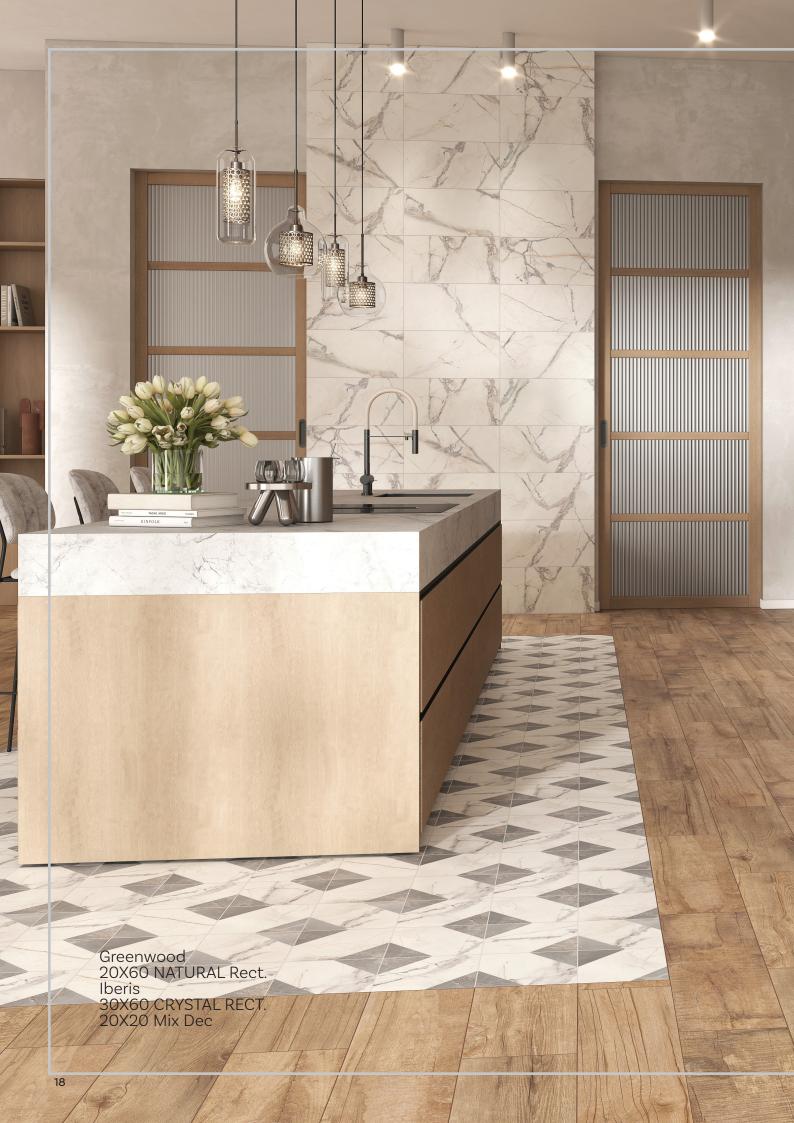

# IBERIS & GREENWOOD

**Iberis**: Creating living spaces in which combinations of different materials enhance everyday living is now possible thanks to the new marble effect of the 'Iberis' series, capable of enriching any space with elegance. Proposed in combination with our 'Greenwood' series, a wood-effect porcelain stoneware, it creates unique and surprising surfaces.

**Greenwood**: Timeless elegance. This wood-effect porcelain stoneware in two natural shades features a warm, contemporary finish that perfectly expresses the refined harmony of natural materials.

#### **INDOOR**

GRAPHICS 60X60 RECT.

GRAPHICS 30X60 RECT. 30X60 3D RECT.

GRAPHICS 20X20 MIX DEC

lberis 60X60 CRYSTAL Rect.

lberis 30X60 CRYSTAL Rect.

Iberis 30X60 CRYSTAL 3D Rect.

Iberis 20x20 Mix Dec

### **Greenwood Natural**

**INDOOR** 

GRAPHICS 20X60 RECT.

Greenwood 20X60 NATURAL Rect.

Greenwood 10X60 NATURAL Bat. Rect.