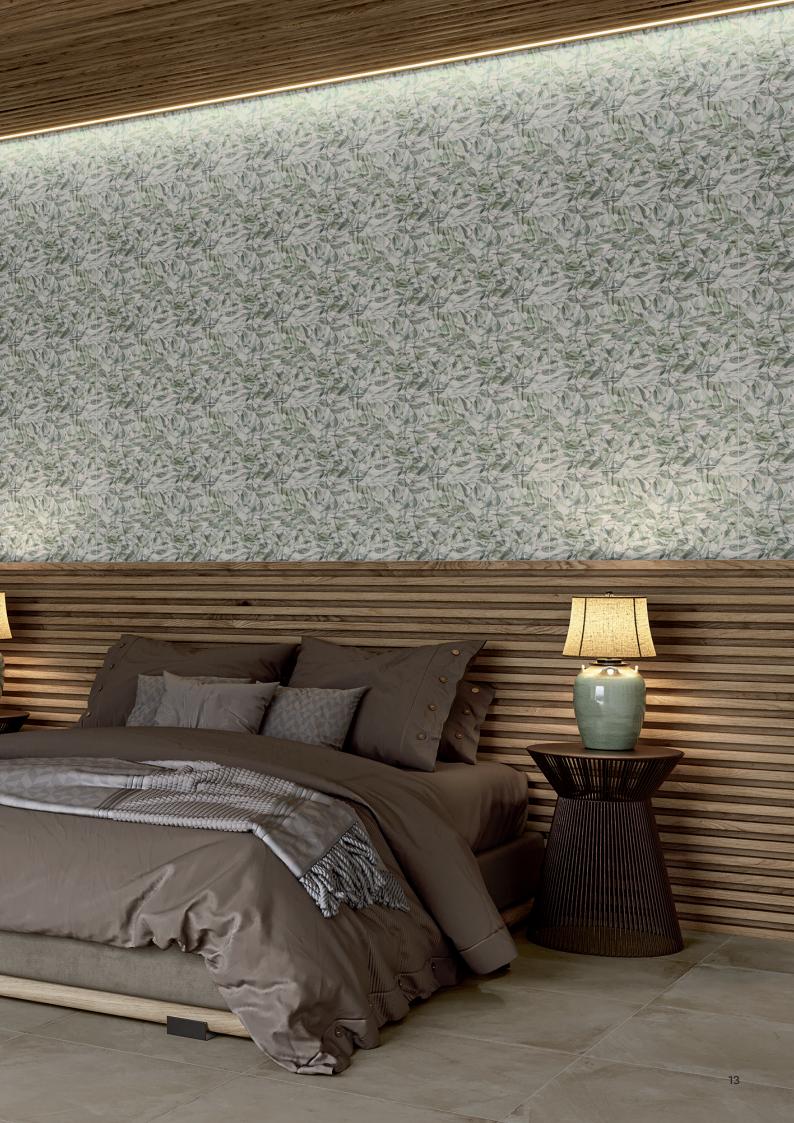

# FLORA TO GEN TILLS

The series Flora is designed for a harmonious and complete overall look. A stone effect with shades ranging from beige to gray and passing through ivory and mother of pearl. The collection is completed by a 20x20 format in pastel shades and a decoration with leaf structures, perfect for a decorative design of your own home.

## Flora Marble Dec.

GRAPHICS

**INDOOR** 

Flora Marble Dec 30X60

## Flora

30X60 Rect.

30X60 Dec Rect.