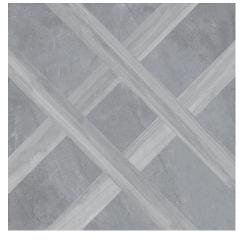

# FLORA TO GEN TILLS

The series Flora is designed for a harmonious and complete overall look. A stone effect with shades ranging from beige to gray and passing through ivory and mother of pearl. The collection is completed by a 20x20 format in pastel shades and a decoration with leaf structures, perfect for a decorative design of your own home.

## Flora Marble Dec.

GRAPHICS

**INDOOR** 

Flora Marble Dec 30X60