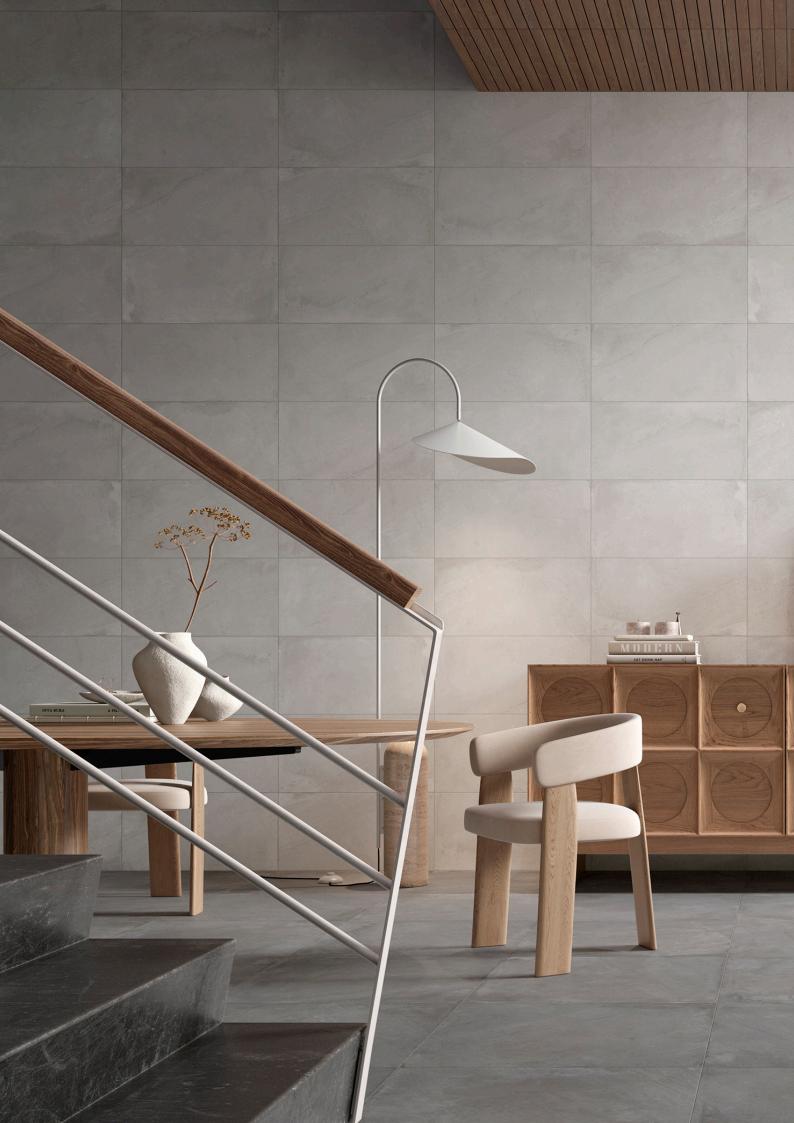

### functionality and Italian style

Italian-designed technology, easy to match with furniture and styles. Porcelain stoneware that is light and easy to handle, cut and perforate. Allows easier and faster laying.

### resistant and long-lasting

G3NIUS technology products are suitable for laying on floors and walls. Ceramic guarantees a durable, non-deformable and fire-resistant material. A surface that is hygienic, safe and easy to clean. CONFORMS TO EUROPEAN STANDARD EN 14411.

# FLORA TO GEN TILLS

The series Flora is designed for a harmonious and complete overall look. A stone effect with shades ranging from beige to gray and passing through ivory and mother of pearl. The collection is completed by a 20x20 format in pastel shades and a decoration with leaf structures, perfect for a decorative design of your own home.

## Flora Marble

Flora Marble 60X60 BONE Rect. Flora Marble 30X60 BONE Rect.

Flora Marble 60X60 CREAM Rect. Flora Marble 30X60 CREAM Rect.

Flora Marble 60X60 PEARL Rect. Flora Marble 30X60 PEARL Rect.

Flora Marble 60X60 SILVER Rect. Flora Marble 30X60 SILVER Rect.