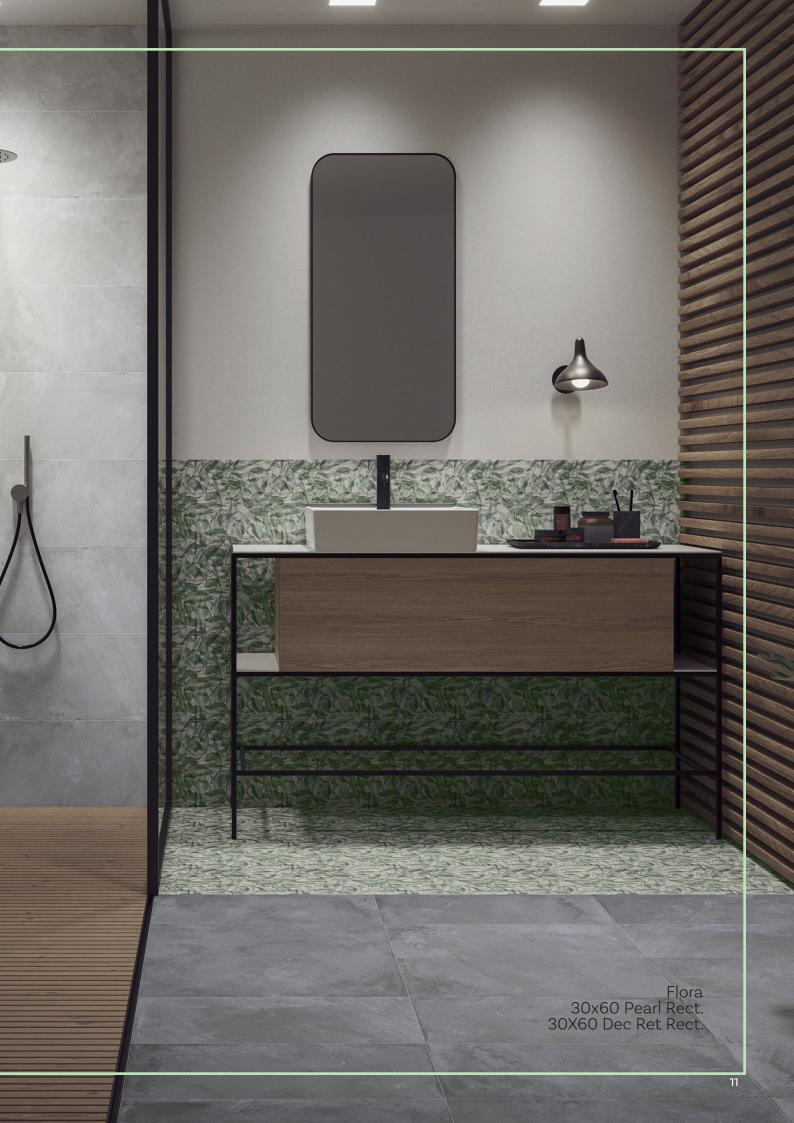

# FLORA TO GEN TILLS

The series Flora is designed for a harmonious and complete overall look. A stone effect with shades ranging from beige to gray and passing through ivory and mother of pearl. The collection is completed by a 20x20 format in pastel shades and a decoration with leaf structures, perfect for a decorative design of your own home.

## Flora

30X60 Rect.

30X60 Dec Rect.