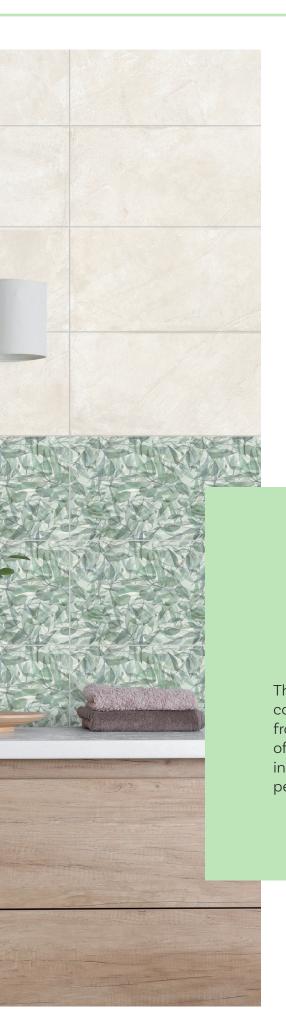

# FLORA TO GEN TILLS

The series Flora is designed for a harmonious and complete overall look. A stone effect with shades ranging from beige to gray and passing through ivory and mother of pearl. The collection is completed by a 20x20 format in pastel shades and a decoration with leaf structures, perfect for a decorative design of your own home.

## Flora MIX Dec.

Flora 20X20 Mix Dec