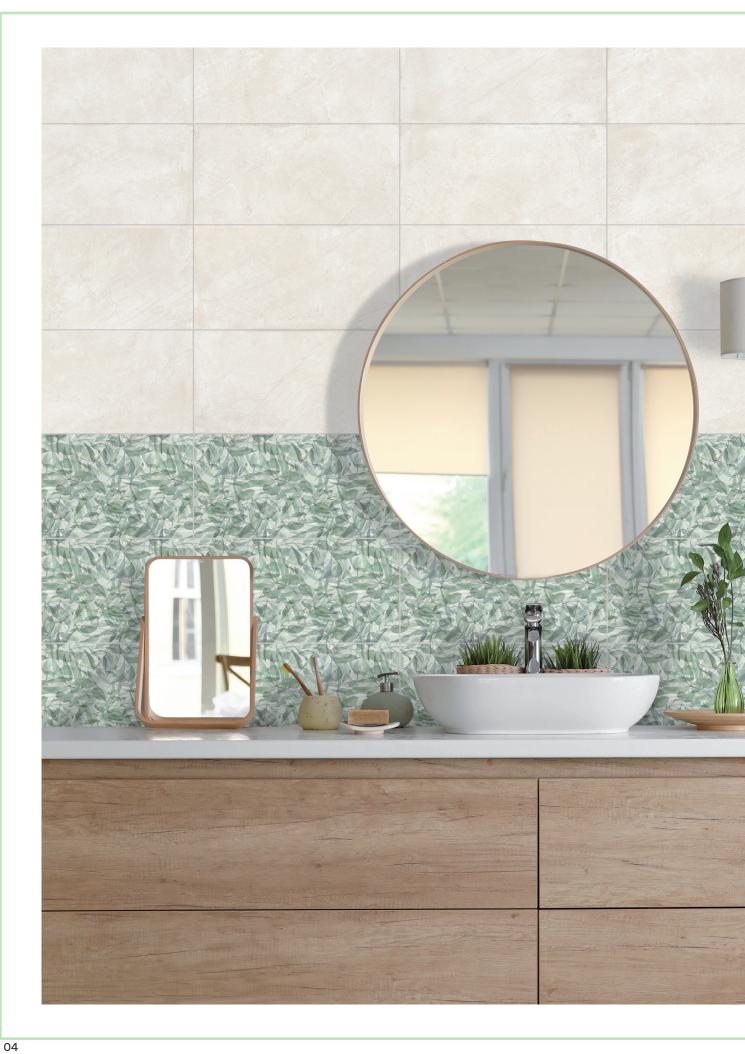

# FLORA TO GEN TILLS

The series Flora is designed for a harmonious and complete overall look. A stone effect with shades ranging from beige to gray and passing through ivory and mother of pearl. The collection is completed by a 20x20 format in pastel shades and a decoration with leaf structures, perfect for a decorative design of your own home.

## Flora Marble

Flora Marble 60X60 BONE Rect. Flora Marble 30X60 BONE Rect.

Flora Marble 60X60 CREAM Rect. Flora Marble 30X60 CREAM Rect.

Flora Marble 60X60 PEARL Rect. Flora Marble 30X60 PEARL Rect.

Flora Marble 60X60 SILVER Rect. Flora Marble 30X60 SILVER Rect.

## Flora MIX Dec.

Flora 20X20 Mix Dec

## Flora Marble Dec.

GRAPHICS

**INDOOR** 

Flora Marble Dec 30X60