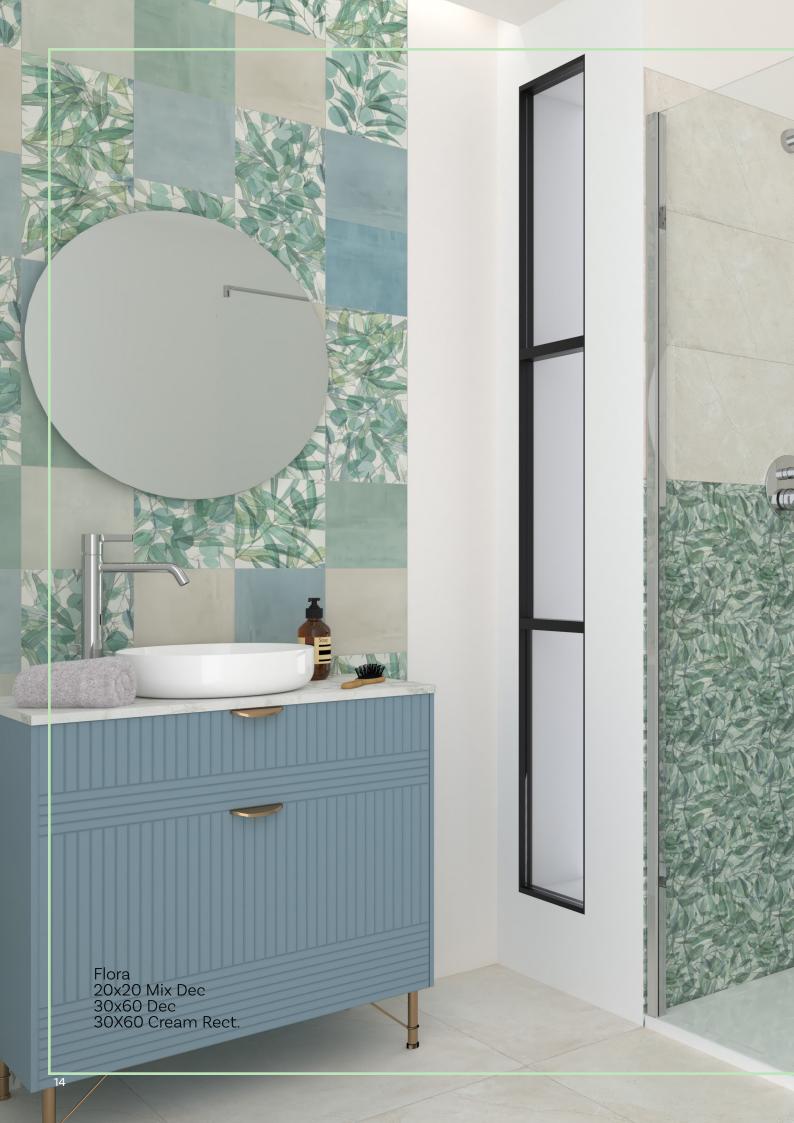

# FLORA TO GEN TILLS

The series Flora is designed for a harmonious and complete overall look. A stone effect with shades ranging from beige to gray and passing through ivory and mother of pearl. The collection is completed by a 20x20 format in pastel shades and a decoration with leaf structures, perfect for a decorative design of your own home.

## Flora MIX Dec.

Flora 20X20 Mix Dec

## Flora

20X20 Mix Dec

30X60 Dec Rect.

30X60 Rect.

GRUPPO CERAMICHE GRESMALT SPA via statale 467, 45 42013 Casalgrande (RE) Italy

Via Regina Pacis 136 41049 Sassuolo (MO) www.frassinoroceramiche.it