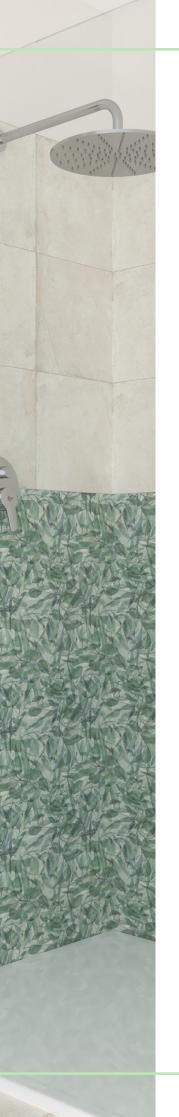

# FLORA TO GEN TILLS

The series Flora is designed for a harmonious and complete overall look. A stone effect with shades ranging from beige to gray and passing through ivory and mother of pearl. The collection is completed by a 20x20 format in pastel shades and a decoration with leaf structures, perfect for a decorative design of your own home.

## Flora MIX Dec.

Flora 20X20 Mix Dec