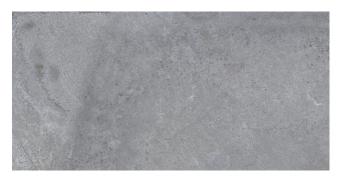

# FLORA TO GEN TILLS

The series Flora is designed for a harmonious and complete overall look. A stone effect with shades ranging from beige to gray and passing through ivory and mother of pearl. The collection is completed by a 20x20 format in pastel shades and a decoration with leaf structures, perfect for a decorative design of your own home.

## Flora Marble

Flora Marble 60X60 BONE Rect. Flora Marble 30X60 BONE Rect.

Flora Marble 60X60 CREAM Rect. Flora Marble 30X60 CREAM Rect.

Flora Marble 60X60 PEARL Rect. Flora Marble 30X60 PEARL Rect.

Flora Marble 60X60 SILVER Rect. Flora Marble 30X60 SILVER Rect.