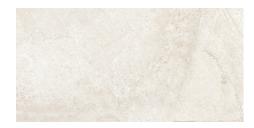

# FLORA TO GEN TILLS

The series Flora is designed for a harmonious and complete overall look. A stone effect with shades ranging from beige to gray and passing through ivory and mother of pearl. The collection is completed by a 20x20 format in pastel shades and a decoration with leaf structures, perfect for a decorative design of your own home.

## Flora Marble

Flora Marble 60X60 BONE Rect. Flora Marble 30X60 BONE Rect.

Flora Marble 60X60 CREAM Rect. Flora Marble 30X60 CREAM Rect.

Flora Marble 60X60 PEARL Rect. Flora Marble 30X60 PEARL Rect.

Flora Marble 60X60 SILVER Rect. Flora Marble 30X60 SILVER Rect.