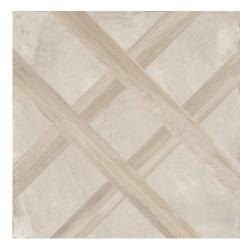

# FLORA TO GEN TILLS

The series Flora is designed for a harmonious and complete overall look. A stone effect with shades ranging from beige to gray and passing through ivory and mother of pearl. The collection is completed by a 20x20 format in pastel shades and a decoration with leaf structures, perfect for a decorative design of your own home.

## Flora Marble

Flora Marble 60X60 BONE Rect. Flora Marble 30X60 BONE Rect.

Flora Marble 60X60 CREAM Rect. Flora Marble 30X60 CREAM Rect.

Flora Marble 60X60 PEARL Rect. Flora Marble 30X60 PEARL Rect.

Flora Marble 60X60 SILVER Rect. Flora Marble 30X60 SILVER Rect.