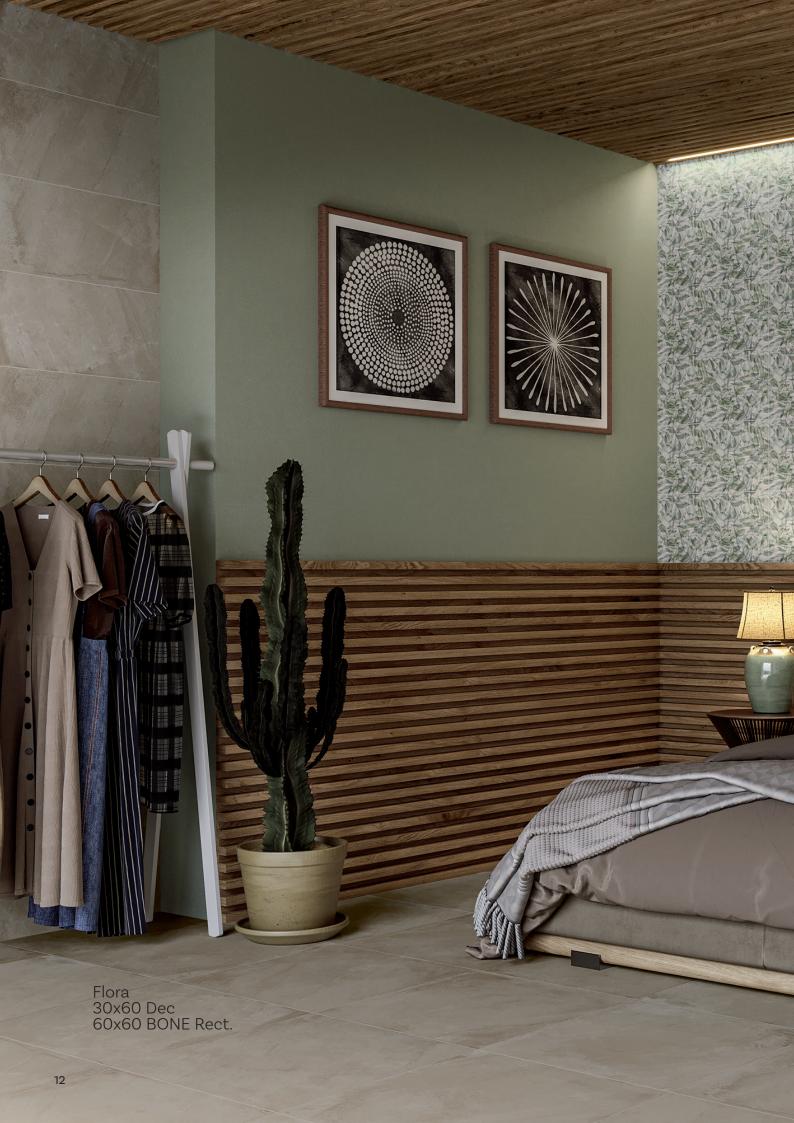

# FLORA TO GEN TILLS

The series Flora is designed for a harmonious and complete overall look. A stone effect with shades ranging from beige to gray and passing through ivory and mother of pearl. The collection is completed by a 20x20 format in pastel shades and a decoration with leaf structures, perfect for a decorative design of your own home.

## Flora

20X20 Mix Dec

30X60 Dec Rect.

30X60 Rect.

GRUPPO CERAMICHE GRESMALT SPA via statale 467, 45 42013 Casalgrande (RE) Italy

Via Regina Pacis 136 41049 Sassuolo (MO) www.frassinoroceramiche.it