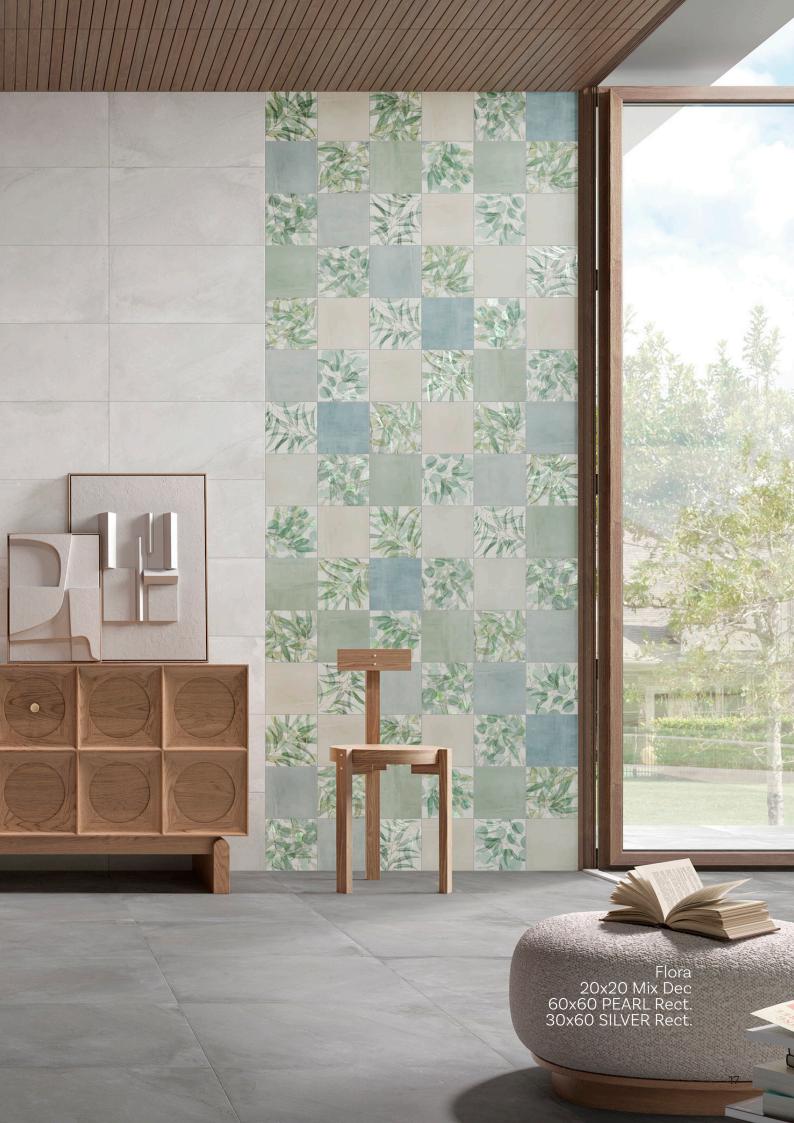

# FLORA TO GEN TILLS

The series Flora is designed for a harmonious and complete overall look. A stone effect with shades ranging from beige to gray and passing through ivory and mother of pearl. The collection is completed by a 20x20 format in pastel shades and a decoration with leaf structures, perfect for a decorative design of your own home.

## Flora MIX Dec.

Flora 20X20 Mix Dec

## Flora

20X20 Mix Dec

30X60 Dec Rect.

30X60 Rect.

GRUPPO CERAMICHE GRESMALT SPA via statale 467, 45 42013 Casalgrande (RE) Italy

Via Regina Pacis 136 41049 Sassuolo (MO) www.frassinoroceramiche.it