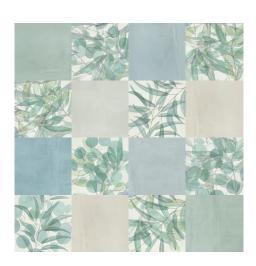

HEALTH (DOES NOT RELEASE VOCS)





# FLORA TO GEN TILLS

The series Flora is designed for a harmonious and complete overall look. A stone effect with shades ranging from beige to gray and passing through ivory and mother of pearl. The collection is completed by a 20x20 format in pastel shades and a decoration with leaf structures, perfect for a decorative design of your own home.

## Flora Marble















Flora Marble 60X60 BONE Rect. Flora Marble 30X60 BONE Rect.





Flora Marble 60X60 CREAM Rect. Flora Marble 30X60 CREAM Rect.





Flora Marble 60X60 PEARL Rect. Flora Marble 30X60 PEARL Rect.





Flora Marble 60X60 SILVER Rect. Flora Marble 30X60 SILVER Rect.



7.5X60 Rect. Skirting | 2 Pcs Box Flora 760 CREAM Bat. Rect. Flora 760 BONE Bat. Rect.

## Flora MIX Dec.













Flora 20X20 Mix Dec

## Flora Marble Dec.

GRAPHICS

**INDOOR** 









Flora Marble Dec 30X60



## Flora Marble Grip & Dec.















Flora Marble 60X60 PEARL Grip Rect. 30X60 PEARL Grip Rect.





Flora Marble 60X60 BONE Grip Rect. 30X60 BONE Grip Rect.



GRAPHICS 60X60 RECT.



Flora Marble 60X60 PEARL Dec Grip Rect.



Flora Marble 60X60 BONE Dec Grip Rect.

## Flora



30X60 Rect.



30X60 Dec Rect.













## Flora



20X20 Mix Dec



30X60 Dec Rect.



30X60 Rect.







GRUPPO CERAMICHE GRESMALT SPA via statale 467, 45 42013 Casalgrande (RE) Italy



Via Regina Pacis 136 41049 Sassuolo (MO) www.frassinoroceramiche.it