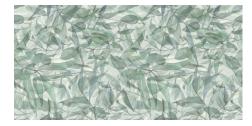

# FLORA TO GEN TILLS

The series Flora is designed for a harmonious and complete overall look. A stone effect with shades ranging from beige to gray and passing through ivory and mother of pearl. The collection is completed by a 20x20 format in pastel shades and a decoration with leaf structures, perfect for a decorative design of your own home.

## Flora MIX Dec.

Flora 20X20 Mix Dec