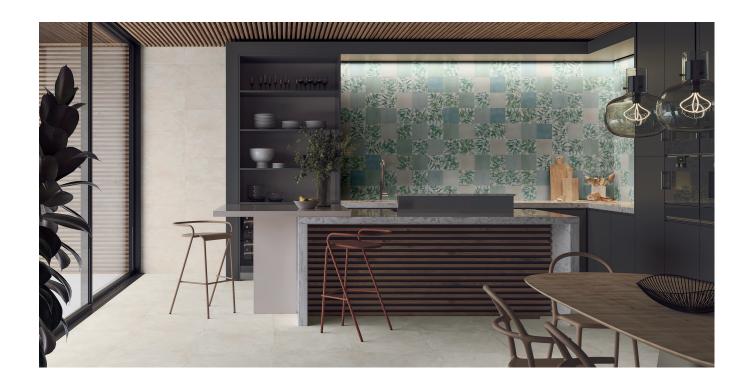

# FLORA TO GEN TILLS

The series Flora is designed for a harmonious and complete overall look. A stone effect with shades ranging from beige to gray and passing through ivory and mother of pearl. The collection is completed by a 20x20 format in pastel shades and a decoration with leaf structures, perfect for a decorative design of your own home.

## Flora MIX Dec.

Flora 20X20 Mix Dec

## Flora Marble Dec.

GRAPHICS

**INDOOR** 

Flora Marble Dec 30X60